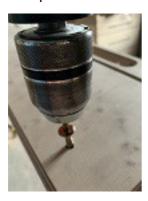

3. Put on the second side part.

4. Use BOUNCING BOARD and hammer to hit parts together.

5. Screw together with A1 screws and electric screwdriver from bouth sides of side parts:

6. Make marks on the wall – copy them froms left side (inside), copy them from right side (outside): those will be the centers for drill holes, drill (with 12mm drill) holes 60mm deep, hit in plastic dowel, use screw A4 with electric screw driver, in the finish use wrench 13mm to screw the nut.