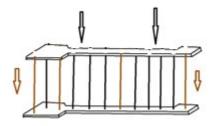

3. Put on the second side part.

4. Use BOUNCING BOARD and hammer to hit parts together.

5. Screw together with A1 screws and electric screwdriver from bouth sides of side parts:

6. Make marks on the wall – copy them froms left side (inside), copy them from right side (outside): those will be the centers for drill holes, drill (with 12mm drill) holes 60mm deep, hit in plastic dowel, use screw A4 with electric screw driver, in the finish use wrench 13mm to screw the nut.