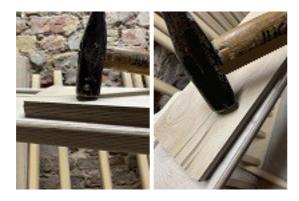

## Manual . Step by step:

1. Take one side part, place it to the clean , flat floor. Start with 3 bars that have drilled holes. Place them in sockets with drilled holes. Bounce with hammer

drilled holes) and put them in sockets . Bounce