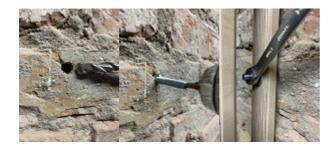

3. Put on the second side part.

4. Use BOUNCING BOARD and hammer to hit parts together.

5. Screw together with A1 screws and electric screwdriver from bouth sides of side parts:

6. Make marks on the wall – copy them froms left side (inside), copy them from right side (outside): those will be the centers for drill holes, drill (with 12mm drill) holes 60mm deep, hit in plastic dowel, use screw A4 with electric screw driver, in the finish use wrench 13mm to screw the nut.