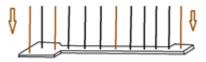

## Manual . Step by step:

1. Take one side part, place it to the clean , flat floor. Start with 3 bars that have drilled holes. Place them in sockets with drilled holes. Bounce with hammer

drilled holes) and put them in sockets . Bounce