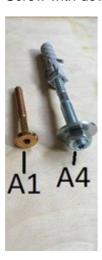

## Package includes:

- ! Side parts 2pcs
- ! Bars with drilled holes 3pcs
- ! Bars 12pcs
- ! Screw A1 6pcs
- ! Screw with dowel A4 6pcs:

! Bouncing board ( for safety useing hammer).

3. Put on the second side part.

4. Use BOUNCING BOARD and hammer to hit parts together.

5. Screw together with A1 screws and electric screwdriver from bouth sides of side parts:

6. Make marks on the wall – copy them froms left side (inside), copy them from right side (outside): those will be the centers for drill holes, drill (with 12mm drill) holes 60mm deep, hit in plastic dowel, use screw A4 with electric screw driver, in the finish use wrench 13mm to screw the nut.