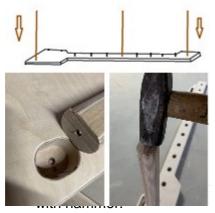

## Manual . Step by step:

1. Take one side part, place it to the clean , flat floor. Start with 3 bars that have drilled holes. Place them in sockets with drilled holes. Bounce with hammer

drilled holes) and put them in sockets . Bounce

3. Put on the second side part.

4. Use BOUNCING BOARD and hammer to hit parts together.

5. Screw together with A1 screws and electric screwdriver from bouth sides of side parts:

6. Make marks on the wall – copy them froms left side (inside), copy them from right side (outside): those will be the centers for drill holes, drill (with 12mm drill) holes 60mm deep, hit in plastic dowel, use screw A4 with electric screw driver, in the finish use wrench 13mm to screw the nut.